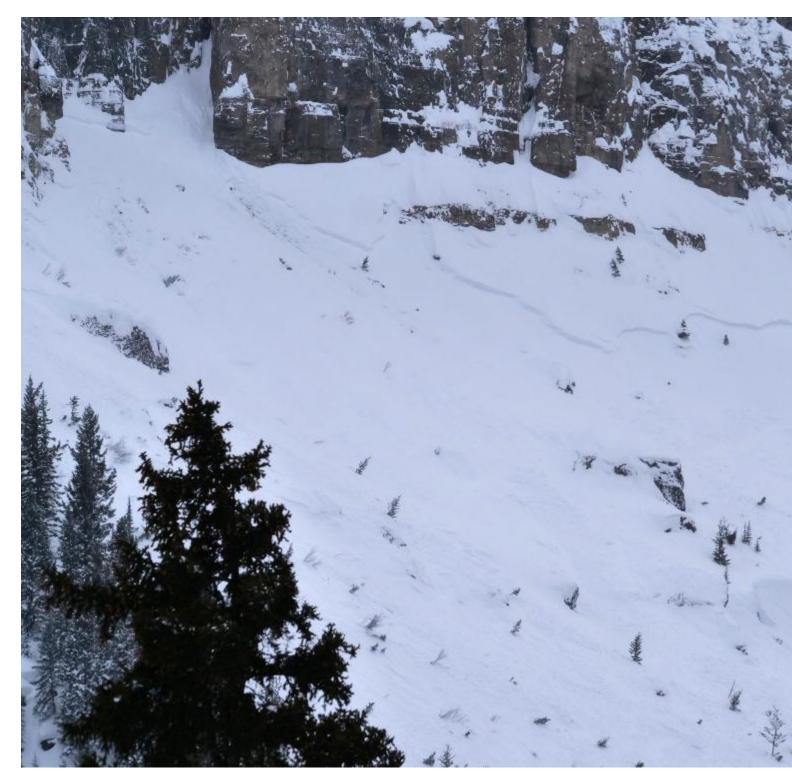

Photos of some recent natural avalanches near Cooke City today attached. All of the slides observed appeared to just involve new snow from the Feb. 20-21 storm. (occuring on all aspects, but primarily on NE aspects)

ECTP15- 55cms down, at new/old interface.

Photo: B. Fredlund

Advisory Region Cooke City Longitude -109.94W Latitude 45.02N

Forecast link: GNFAC Avalanche Forecast for Thu Feb 23, 2023

Cooke City, 2023-02-22