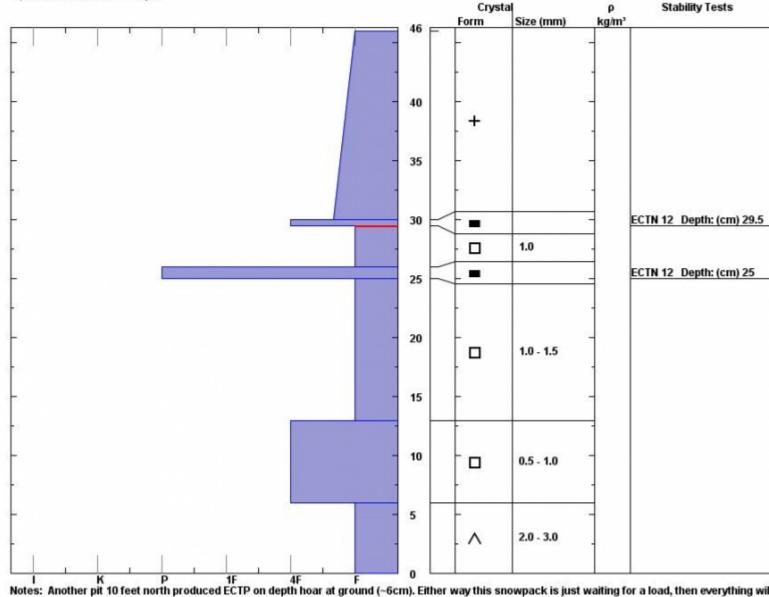

Snow Pit ProfileObserver: Mark StaplesBeehive - TylersThu Dec 18 12:00:00 MST 2014N Madison, MTCo-ord: 45.32369 N 111.38349 WElevation (ft) 8938Slope: 29Aspect:235Wind loading: noSpecifics:Ski tracks on slope.

Stability on similar slopes: Fair Air Temperature: C Sky Cover: sky < 2/8 covered Precipitation: None Wind: Stability Test Notes:

Layer note 26-29.5: P

and make avalanches. Not sure which is the weakest layer. Its all bad. Avalanches will have many faceted layers on which to break.